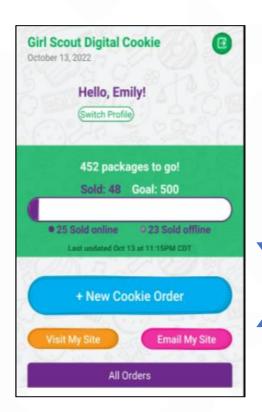

## **Digital Cookie Girl Delivery**

- Customers order and pay for cookies online
- Caregivers receives email notice
- Caregivers must approve or deny within <u>5 days</u>
- Girl delivers cookies from troop inventory

This year, girls can continue to take girl delivery orders through March 17.

### Digital Cookie Girl Delivery Orders / Initial Order

After the initial order has been submitted, all additional Digital Cookie Girl Delivery orders must be fulfilled using the troop's cookie inventory.