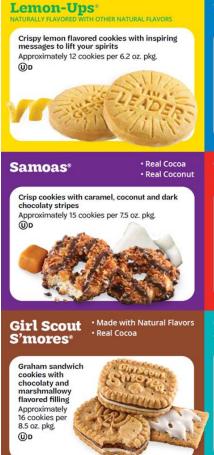

## GIRL SCOUT COOKIES

## All cookie varieties are \$6/pkg.

Samoas® REDUCED PLASTIC Tray Coming Soon!

- ✓ New, improved tray uses 15% less plastic
- √ 65,000 lbs of plastic saved annually
- ✓ Same cookie count, weight & carton
- ✓ Using remaining old tray inventory before inserting new tray