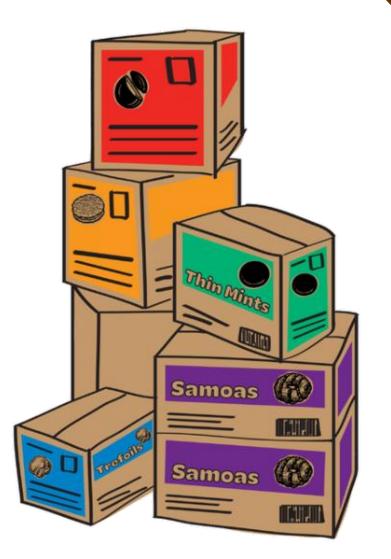

## GIRL SCOUT COOKIES

## All cookie varieties are \$6/pkg.

Samoas® REDUCED PLASTIC Tray Coming Soon!

- ✓ New, improved tray uses 15% less plastic
- √ 65,000 lbs of plastic saved annually
- ✓ Same cookie count, weight & carton
- ✓ Using remaining old tray inventory before inserting new tray