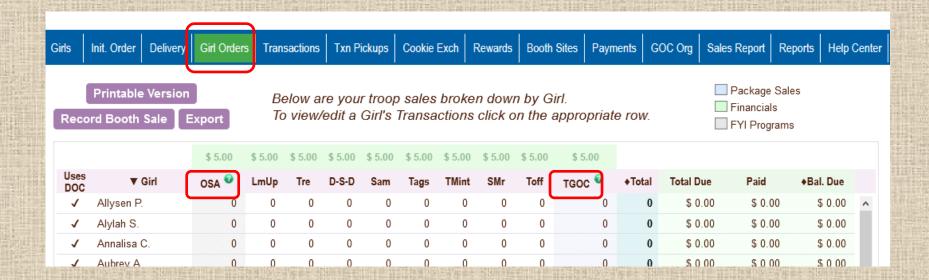

#### Abbreviations in eBudde

- OSA (Operation: Sweet Appreciation) Virtual Donation
- TGOC (Troop Gift of Caring) Uses troop cookie inventory

Why should your girls participate in a donation program?

- ✓ Higher girl PGA
- ✓ Girl Rewards
- √ Troop Proceeds