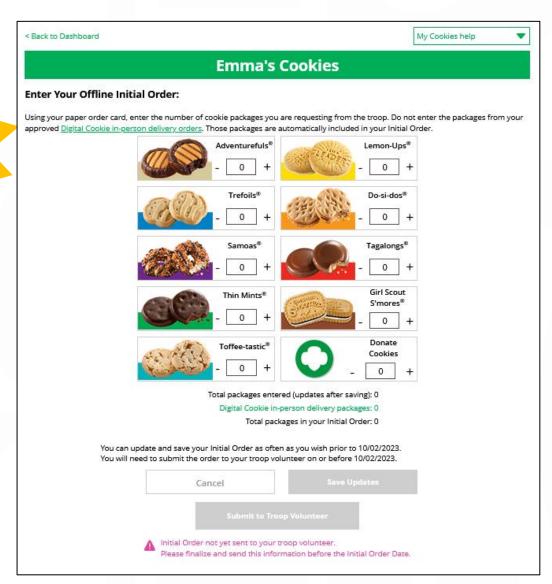

# My Cookies-Initial Order Entry

Once submitted, the order will flow to the baker's ordering system.