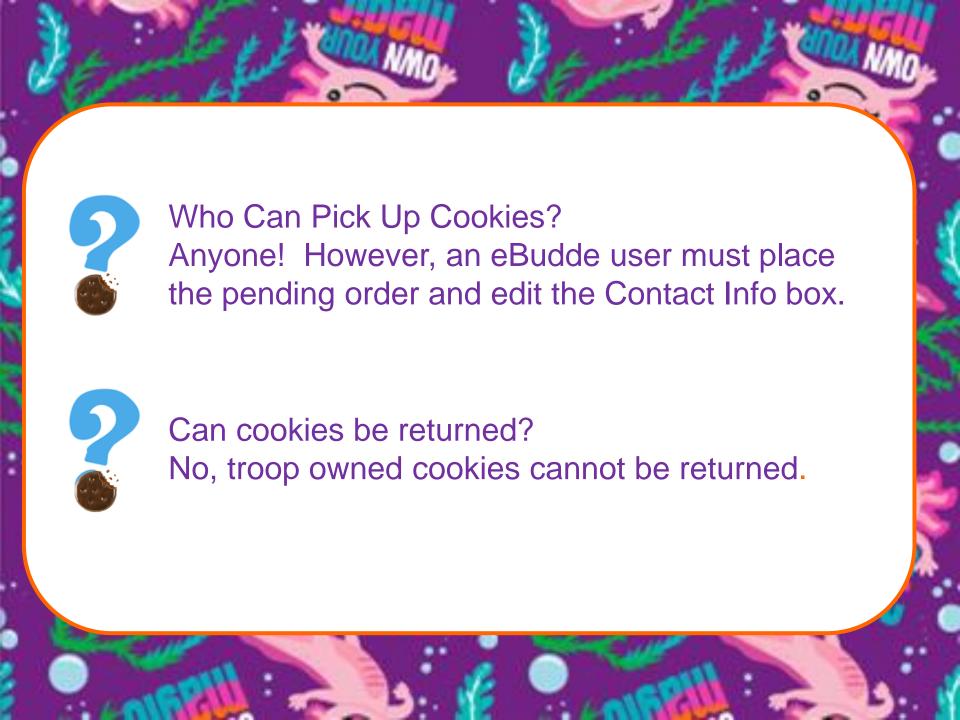

## Cookie Cupboards

- ✓ Boxes or cases
- Cookies cannot be returned
- ✓ Damaged Product can be exchanged
- Lemon-ups, Toffee-tastic & GS
   S'mores limited