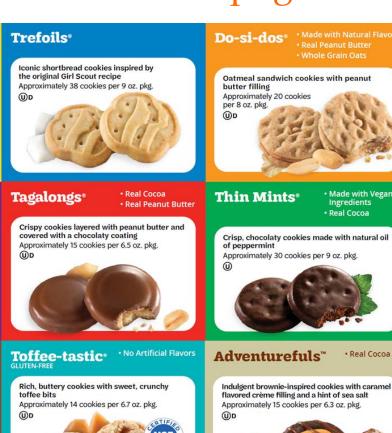

## GIRL SCOUT COOKIES

## All cookie varieties are \$6/pkg.

Samoas® REDUCED PLASTIC Tray Coming Soon!

- ✓ New, improved tray uses 15% less plastic
- √ 65,000 lbs of plastic saved annually
- ✓ Same cookie count, weight & carton
- ✓ Using remaining old tray inventory before inserting new tray