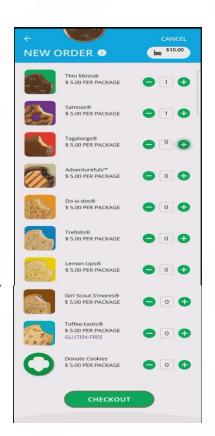

# My Cookies-Initial Order Entry

Once submitted, the order will flow to the baker's ordering system.

## All cookie varieties are \$6/pkg.

Samoas® REDUCED PLASTIC Tray Coming Soon!

- ✓ New, improved tray uses 15% less plastic
- √ 65,000 lbs of plastic saved annually
- ✓ Same cookie count, weight & carton
- ✓ Using remaining old tray inventory before inserting new tray