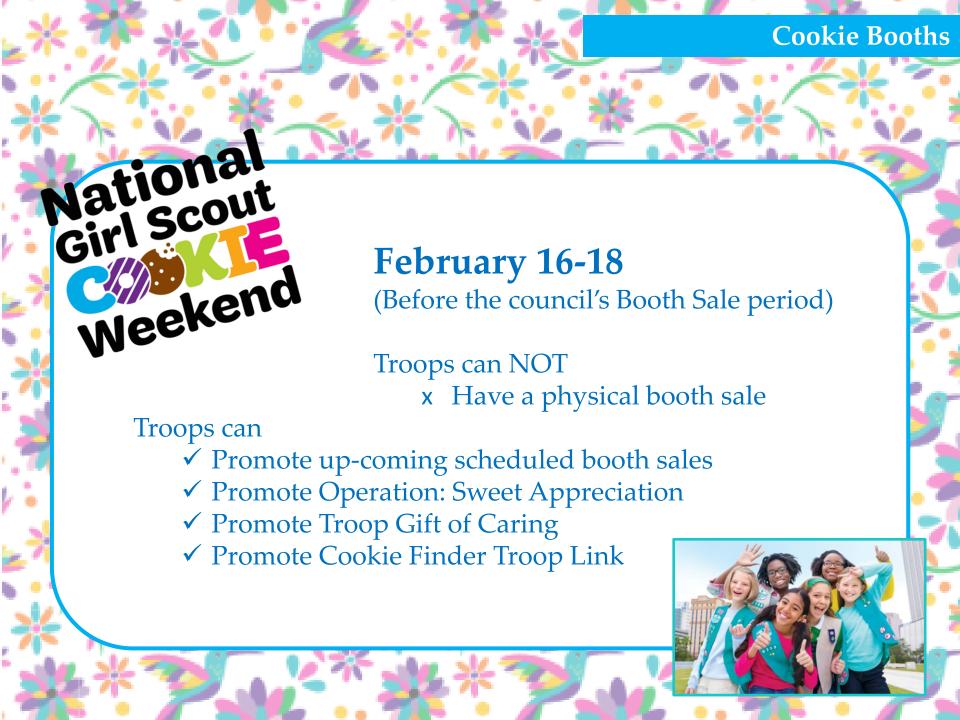

#### **OPERATION: SWEET APPRECIATION**

Girls earn a charm
by sending collecting
OSA packages
through Digital
Cookie.

The OSA Program is expanding to include local law enforcement and firefighters, in addition to active military and veterans!

- ✓ Recognize additional groups
- ✓ Expand customer interest in making donations

## **Troop Gift of Caring**

Last year, Girl Scouts in council donated to the charities of their choice including

- Local Food Pantries
- Meals on Wheels
- First Responders
- Non-profit Community Service Organizations