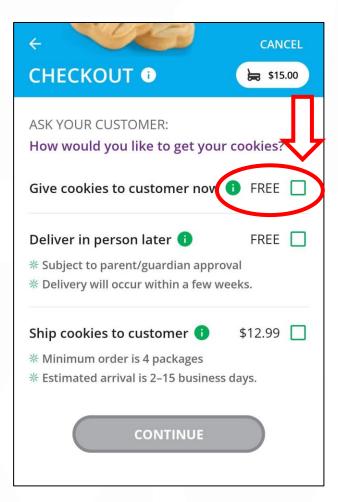

## **Customers Order Online**

- ~ Pay by Credit Card
  - ➤ Ship (Customer pays shipping fees)
  - ➤ Girl Delivery (No fees)
  - ➤ Donate to OSA (No fees)

Enters the customer's order, click Checkout to continue.

Girl can select to "Give cookies to customer now" for face-to-face transactions.