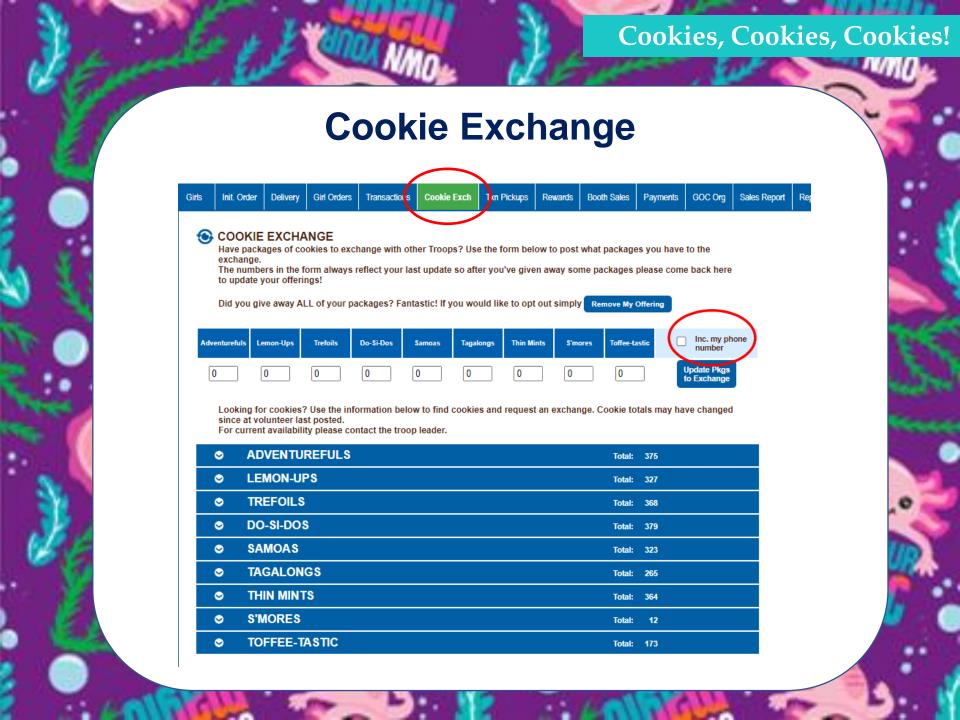

#### Abbreviations in eBudde

- OSA (Operation: Sweet Appreciation) Virtual Donation
- TGOC (Troop Gift of Caring) Uses troop cookie inventory

Why should your girls participate in a donation program?

- ✓ Higher girl PGA
- ✓ Girl Rewards
- √ Troop Proceeds