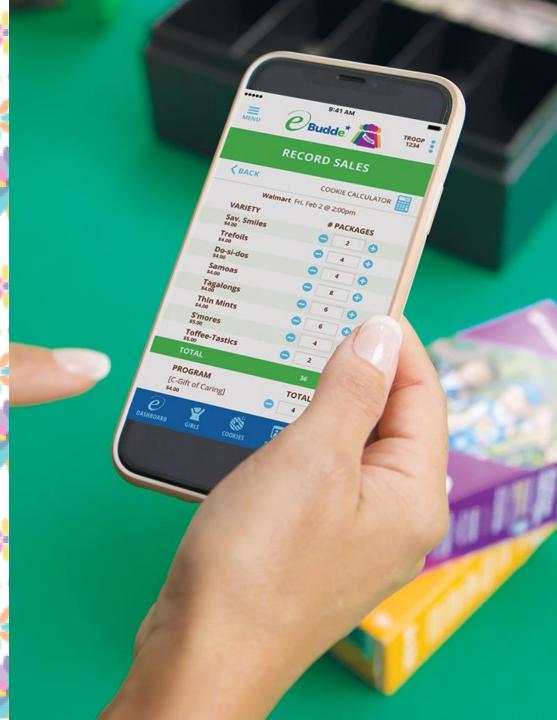

## **Troop Arranged Booths**

Troops may approach small, mom-and-pop type businesses

- ✓ Check with your SUCM
- ✓ Ask permission from the location
- ✓ Enter the details on eBudde

After the booth sale, record girls' sales in eBudde