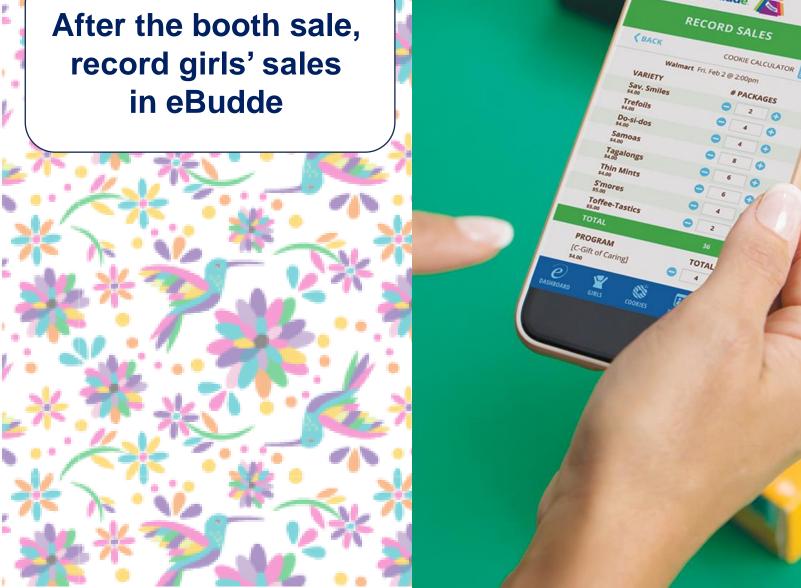

## **Troop Arranged Booths**

Troops may approach small, mom-and-pop type businesses

- ✓ Check with your SUCM
- ✓ Ask permission from the location
- ✓ Enter the details on eBudde

After the booth sale, record girls' sales in eBudde