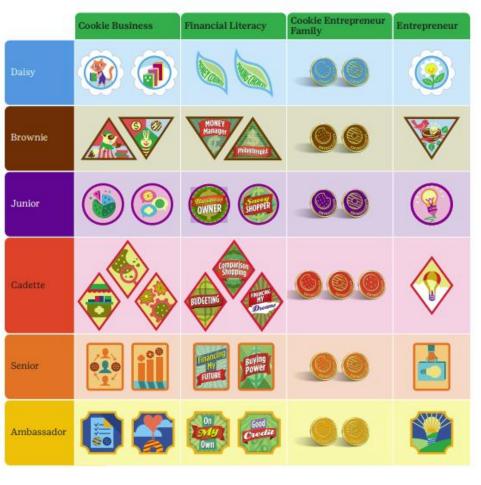

# Did you know? All proceeds from Girl Scout Cookies® stay local!

When you purchase Girl Scout Cookies from a young, budding entrepreneur, you're supporting her success today and tomorrow. Girl Scout Cookies' proceeds stay local to:



Cover the costs of running the Girl Scout Cookie Program, including the costs of cookies, materials, and logistics.



Fund Take Action projects for the community and amazing girl-led adventures for troops.



Help councils provide Girls Scout programs in STEM, the outdoors, life skills, and entrepreneurship, as well as camps, leadership training, and more!









Money Management



**Business Ethics** 







# Entrepreneurship Badges & Pins











## Communication



#### Council to TCM

- Email
- Cookie Bytes
- Text (cookie24 to 800-248-3355)

## TCM to Caregivers

Let caregivers know your preference





#### TCM Info & Responsibilities

# Establish your Cookie Team

- Virtual and Troop Rally
- Distributing girl materials
- Distributing rewards
- Delivery
- Booth sales





OWN YOUR **Magic** 

## Family Cookie Meeting

- Review policies and procedures with families.
  - □ Family Review Checklist Troop Guide pg. 4



Tip: The Family Guide is a great tool to use when leading your family cookie meeting.





## Cookie Materials



#### **Troop Materials:**

- 2024 Troop Cookie Manager Guide
- Girl Materials
- Receipt books
- OSA Box Wrap
- (Troop Cookie)



#### **Girl Materials:**

- 2024 Family Guide
- Girl order card
-